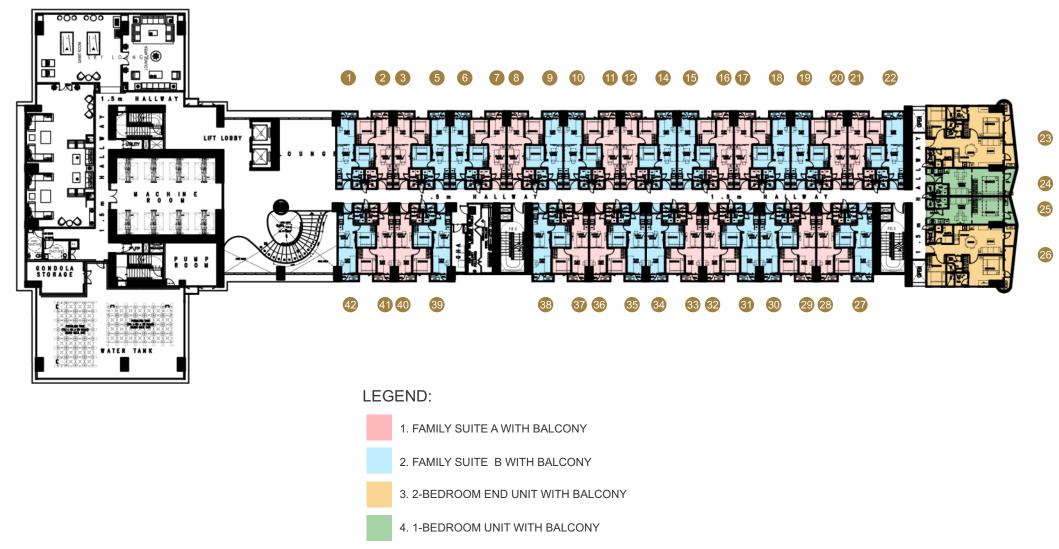

th



9th, 12th, 16th, 19th, 22nd, 25th, 28th, 31st, 34th and 37th

#### 8 9 10 11 12 36 37 38 34 35 HALLWAY 1.5 m Durm XIX **₩**₩× HALLWAY 61 60 47 46 45 44 43 62 59 58 57 56 50 49 48 55 51 68 67 66 65 64 LEGEND: 1. FAMILY SUITE A WITH BALCONY 6. STUDIO UNIT

- 2. FAMILY SUITE B WITH BALCONY
- 3. 2-BEDROOM FAMILY SUITE B WITH BALCONY
- 4. 1-BEDROOM UNIT

6

3

2

1

5. 2-BEDROOM FAMILY SUITE B WITH BALCONY

- 7. 1-BEDROOM UNIT WITH DEN
- 8. 2-BEDROOM END UNIT WITH BALCONY
- 8. 1-BEDROOM UNIT WITH BALCONY

**TYPICAL BUILDING FLOOR LAYOUT** 

10th, 14th, 17th, 20th, 23rd, 26th, 29th, 32nd, and 35th

### 8 9 10 11 12



### 38th floor



# **TYPICAL BUILDING FLOOR LAYOUT**

### 39th floor



### Lower Penthouse

### 8 9 10 11 12



## **TYPICAL BUILDING FLOOR LAYOUT**

**Upper Penthouse** 



# **UNIT DELIVERABLES**

### KITCHEN

- Painted walls & ceiling
- Floor Tiles
- Kitchen Sink
- Kitchen countertop with under counter & overhead cabinet
- Cooktop & rangehood

### LIVING/DINING/BEDROOM

- Painted walls & ceiling
- Floor Tiles

## TOILET & BATH

- Combination of wall tiles and painted walls
- Painted ceiling
- Floor tiles
- Water closet, lavatory, shower set

### BALCONY

- Floor tiles
- Powder coated railings

# **FREQUENTLY ASKED QUESTIONS**

### HOW MANY UNITS ARE THERE TO A FLOOR?

- 7th to 38th levels: 62-66 units
- 39th, Penthouse levels: 40-58 units

#### WHAT ARE THE CORRIDOR MEASUREMENTS?

- Hallway Width 1.50 meters
- Hallway Floor to Ceiling Height 2.40 meters

#### HOW MANY ELEVATORS WILL THE PROJECT HAVE?

• There will be eight (8) passenger elevators with a c