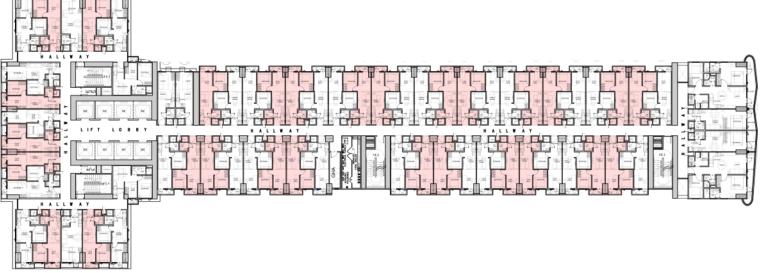

## **TYPICAL BUILDING FLOOR LAYOUT**

8th, 11th, 15th, 18th, 21st, 24th, 27th, 30th, 33rd and 36th

9th, 12th, 16th, 19th, 22nd, 25th, 28th, 31st, 34th and 37th

#### 8 9 10 11 12 36 37 38 34 35 HALLWAY 1.5 m Durm XIX **₩**₩× HALLWAY 61 60 47 46 45 44 43 62 59 58 57 56 50 49 48 55 51 68 67 66 65 64 LEGEND: 1. FAMILY SUITE A WITH BALCONY 6. STUDIO UNIT

- 2. FAMILY SUITE B WITH BALCONY
- 3. 2-BEDROOM FAMILY SUITE B WITH BALCONY
- 4. 1-BEDROOM UNIT

6

3

2

1

5. 2-BEDROOM FAMILY SUITE B WITH BALCONY

- 7. 1-BEDROOM UNIT WITH DEN
- 8. 2-BEDROOM END UNIT WITH BALCONY
- 8. 1-BEDROOM UNIT WITH BALCONY

**TYPICAL BUILDING FLOOR LAYOUT** 

10th, 14th, 17th, 20th, 23rd, 26th, 29th, 32nd, and 35th