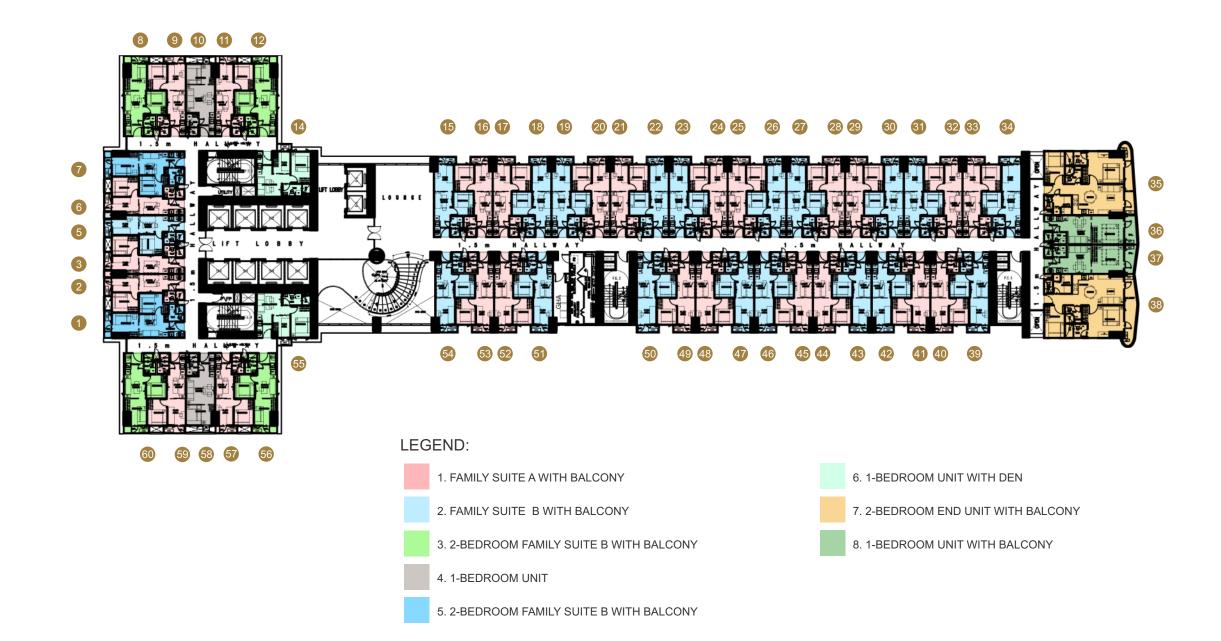

12



## **TYPICAL BUILDING FLOOR LAYOUT**

8th, 11th, 15th, 18th, 21st, 24th, 27th, 30th, 33rd and 36th



9th, 12th, 16th, 19th, 22nd, 25th, 28th, 31st, 34th and 37th

#### 8 9 10 11 12 36 37 38 34 35 HALLWAY 1.5 m Durm XIX **₩**₩× HALLWAY 61 60 47 46 45 44 43 62 59 58 57 56 50 49 48 55 51 68 67 66 65 64 LEGEND: 1. FAMILY SUITE A WITH BALCONY 6. STUDIO UNIT

- 2. FAMILY SUITE B WITH BALCONY
- 3. 2-BEDROOM FAMILY SUITE B WITH BALCONY
- 4. 1-BEDROOM UNIT

6

3

2

1

5. 2-BEDROOM FAMILY SUITE B WITH BALCONY

- 7. 1-BEDROOM UNIT WITH DEN
- 8. 2-BEDROOM END UNIT WITH BALCONY
- 8. 1-BEDROOM UNIT WITH BALCONY

**TYPICAL BUILDING FLOOR LAYOUT** 

10th, 14th, 17th, 20th, 23rd, 26th, 29th, 32nd, and 35th

### 8 9 10 11 12



### 38th floor



# **TYPICAL BUILDING FLOOR LAYOUT**

### 39th floor



### Lower Penthouse

### 8 9 10 11 12



## **TYPICAL BUILDING FLOOR LAYOUT**

**Upper Penthouse** 



# **UNIT DELIVERABLES**

### KITCHEN

- Painted walls & ceiling
- Floor Tiles
- Kitchen Sink
- Kitchen countertop with under counter & overhead cabinet
- Cooktop & rangehood

### LIVING/DINING/BEDROOM

- Painted walls & ceiling
- Floor Tiles

## TOILET & BATH

- Combination of wall tiles and painted walls
- Painted ceiling
- Floor tiles
- Water closet, lavatory, shower set

### BALCONY

- Floor tiles
- Powder coated railings

# **FREQUENTLY ASKED QUESTIONS**

### HOW MANY UNITS ARE THERE TO A FLOOR?

- 7th to 38th levels: 62-66 units
- 39th, Penthouse levels: 40-58 units

#### WHAT ARE THE CORRIDOR MEASUREMENTS?

- Hallway Width 1.50 meters
- Hallway Floor to Ceiling Height 2.40 meters