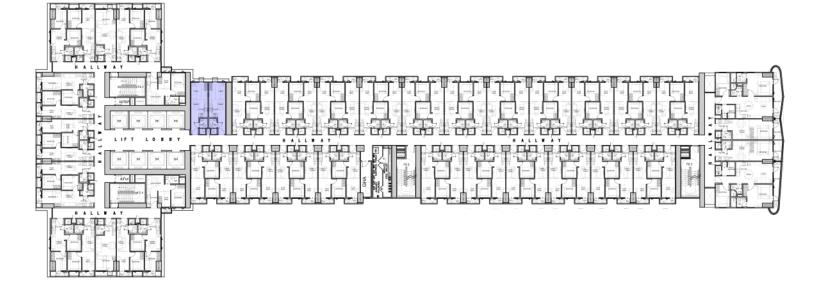

## **TYPICAL BUILDING FLOOR LAYOUT**

8th, 11th, 15th, 18th, 21st, 24th, 27th, 30th, 33rd and 36th

9th, 12th, 16th, 19th, 22nd, 25th, 28th, 31st, 34th and 37th

#### 8 9 10 11 12 36 37 38 34 35 HALLWAY 1.5 m Durm XIX **₩**₩× HALLWAY 61 60 47 46 45 44 43 62 59 58 57 56 50 49 48 55 51 68 67 66 65 64 LEGEND: 1. FAMILY SUITE A WITH BALCONY 6. STUDIO UNIT

- 2. FAMILY SUITE B WITH BALCONY
- 3. 2-BEDROOM FAMILY SUITE B WITH BALCONY
- 4. 1-BEDROOM UNIT

6

3

2

1

5. 2-BEDROOM FAMILY SUITE B WITH BALCONY

- 7. 1-BEDROOM UNIT WITH DEN
- 8. 2-BEDROOM END UNIT WITH BALCONY
- 8. 1-BEDROOM UNIT WITH BALCONY

**TYPICAL BUILDING FLOOR LAYOUT** 

10th, 14th, 17th, 20th, 23rd, 26th, 29th, 32nd, and 35th