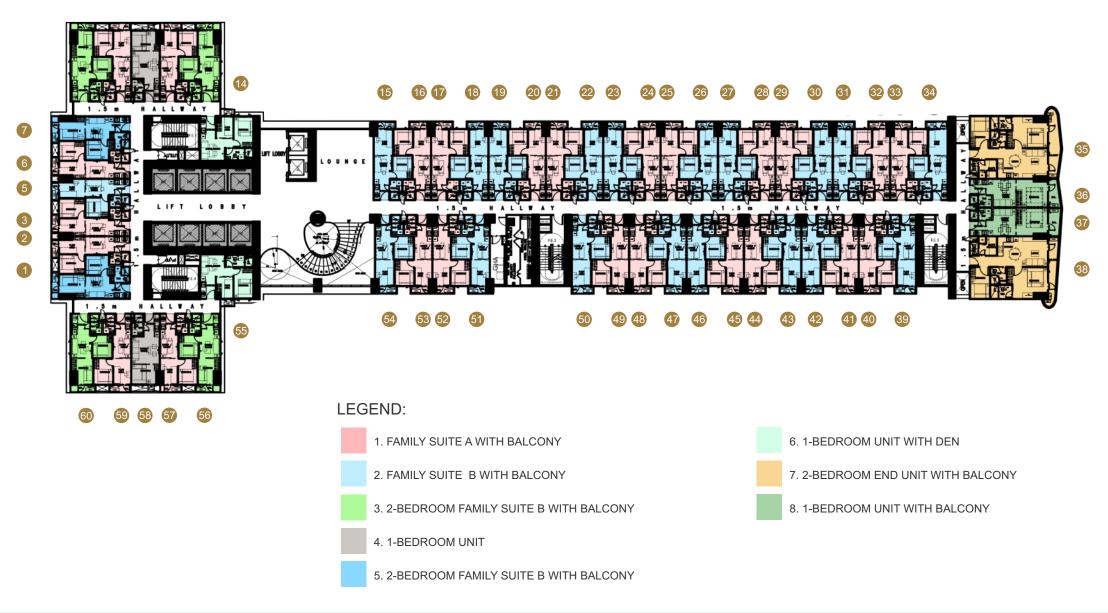

**

8th, 11th, 15th, 18th, 21st, 24th, 27th, 30th, 33rd and 36th



9th, 12th, 16th, 19th, 22nd, 25th, 28th, 31st, 34th and 37th

#### 8 9 10 11 12 36 37 38 34 35 HALLWAY 1.5 m Durm XIX **₩**₩× HALLWAY 61 60 47 46 45 44 43 62 59 58 57 56 50 49 48 55 51 68 67 66 65 64 LEGEND: 1. FAMILY SUITE A WITH BALCONY 6. STUDIO UNIT

- 2. FAMILY SUITE B WITH BALCONY
- 3. 2-BEDROOM FAMILY SUITE B WITH BALCONY
- 4. 1-BEDROOM UNIT

6

3

2

1

5. 2-BEDROOM FAMILY SUITE B WITH BALCONY

- 7. 1-BEDROOM UNIT WITH DEN
- 8. 2-BEDROOM END UNIT WITH BALCONY
- 8. 1-BEDROOM UNIT WITH BALCONY

**TYPICAL BUILDING FLOOR LAYOUT** 

10th, 14th, 17th, 20th, 23rd, 26th, 29th, 32nd, and 35th

### 8 9 10 11 12



### 38th floor



# **TYPICAL BUILDING FLOOR LAYOUT**

### 39th floor



### Lower Penthouse

### 8 9 10 11 12



## **TYPICAL BUILDING FLOOR LAYOUT**

**Upper Penthouse** 



# **UNIT DELIVERABLES**

### KITCHEN

- Painted walls & ceiling
- Floor Tiles
- Kitchen Sink
- Kitchen countertop with under counter & overhead cabinet
- Cooktop & rangehood

### LIVING/DINING/BEDROOM

- Painted walls & ceiling
- Floor Tiles

## TOILET & BATH

- Combination of wall tiles and painted walls
- Painted ceiling
- Floor tiles
- Water closet, lavatory, shower set

### BALCONY

- Floor tiles
- Powder coated railings

# **FREQUENTLY ASKED QUESTIONS**

### HOW MANY UNITS ARE THERE TO A FLOOR?

- 7th to 38th levels: 62-66 units
- 39th, Penthouse levels: 40-58 units

#### WHAT ARE THE CORRIDOR MEASUREMENTS?

- Hallway Width 1.50 meters
- Hallway Floor to Ceiling Height 2.40 meters

#### HOW MANY ELEVATORS WILL THE PROJECT