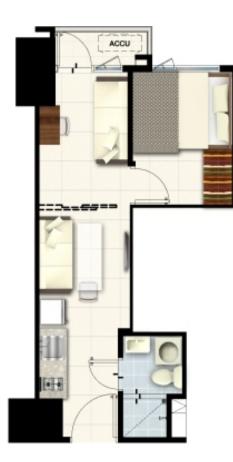

### FAMILY SUITE A WITH BALCONY FACING AMENITY & CCP

The comfort of your home combined with Coast Residences' pool waters and skyline views provide a revitalizing atmosphere. Convert your flexi area to an interactive play room where you can bond with the kids after an afternoon weekend swim.

### FAMILY SUITE A WITH BALCONY

FAMILY SUITE B WITH BALCONY

### 2 BEDROOM FAMILY SUITE WITH BALCONY

±26.12 to ±30.98 sqm

±26.00 to ±26.36 sqm

±29.35 to ±32.12 sqm