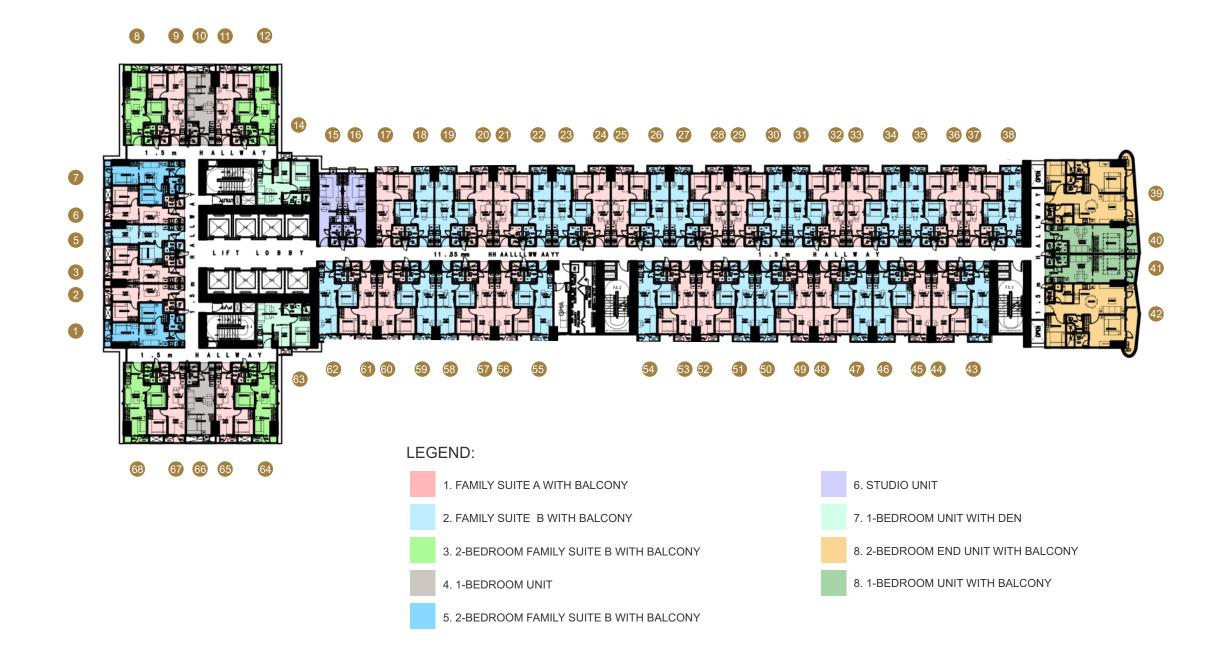

## **TYPICAL BUILDING FLOOR LAYOUT**

8th, 11th, 15th, 18th, 21st, 24th, 27th, 30th, 33rd and 36th

9th, 12th, 16th, 19th, 22nd, 25th, 28th, 31st, 34th and 37th

#### 8 9 10 11 12 36 37 38 34 35 HALLWAY 1.5 m Durm XIX **₩**₩× HALLWAY 61 60 47 46 45 44 43 62 59 58 57 56 50 49 48 55 51 68 67 66 65 64 LEGEND: 1. FAMILY SUITE A WITH BALCONY 6. STUDIO UNIT

- 2. FAMILY SUITE B WITH BALCONY
- 3. 2-BEDROOM FAMILY SUITE B WITH BALCONY
- 4. 1-BEDROOM UNIT

6

3

2

1

5. 2-BEDROOM FAMILY SUITE B WITH BALCONY

- 7. 1-BEDROOM UNIT WITH DEN
- 8. 2-BEDROOM END UNIT WITH BALCONY
- 8. 1-BEDROOM UNIT WITH BALCONY

**TYPICAL BUILDING FLOOR LAYOUT** 

10th, 14th, 17th, 20th, 23rd, 26th, 29th, 32nd, and 35th

### HOW MANY UNITS ARE THERE TO A FLOOR?

- 7th to 38th levels: 62-66 units
- 39th, Penthouse levels: 40-58 units

#### WHAT ARE THE CORRIDOR MEASUREMENTS?

- Hallway Width 1.50 meters
- Hallway Floor to Ceiling Height 2.40 meters