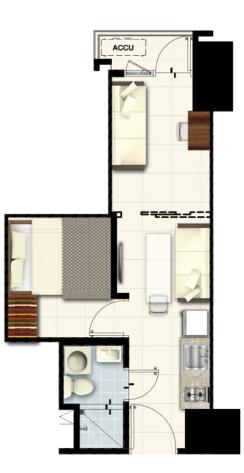

### FAMILY SUITE B WITH BALCONY FACING MAKATI

Enjoy an unbeatable setting with the dazzling city sights of the Makati city skyline right from your balcony. This unit has a flexi area that may be converted to an office or workshop space so you can run the family business or work from home.

### FAMILY SUITE A WITH BALCONY

FAMILY SUITE B WITH BALCONY

### 2 BEDROOM FAMILY SUITE WITH BALCONY

±26.12 to ±30.98 sqm

±26.00 to ±26.36 sqm

±29.35 to ±32.12 sqm