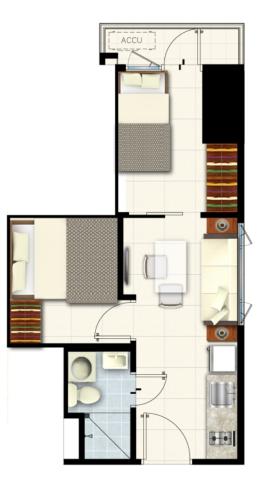

# FAMILY SUITE UNITS

### FAMILY SUITE A WITH BALCONY

FAMILY SUITE B WITH BALCONY

### 2 BEDROOM FAMILY SUITE WITH BALCONY

±26.12 to ±30.98 sqm

±26.00 to ±26.36 sqm

±29.35 to ±32.12 sqm