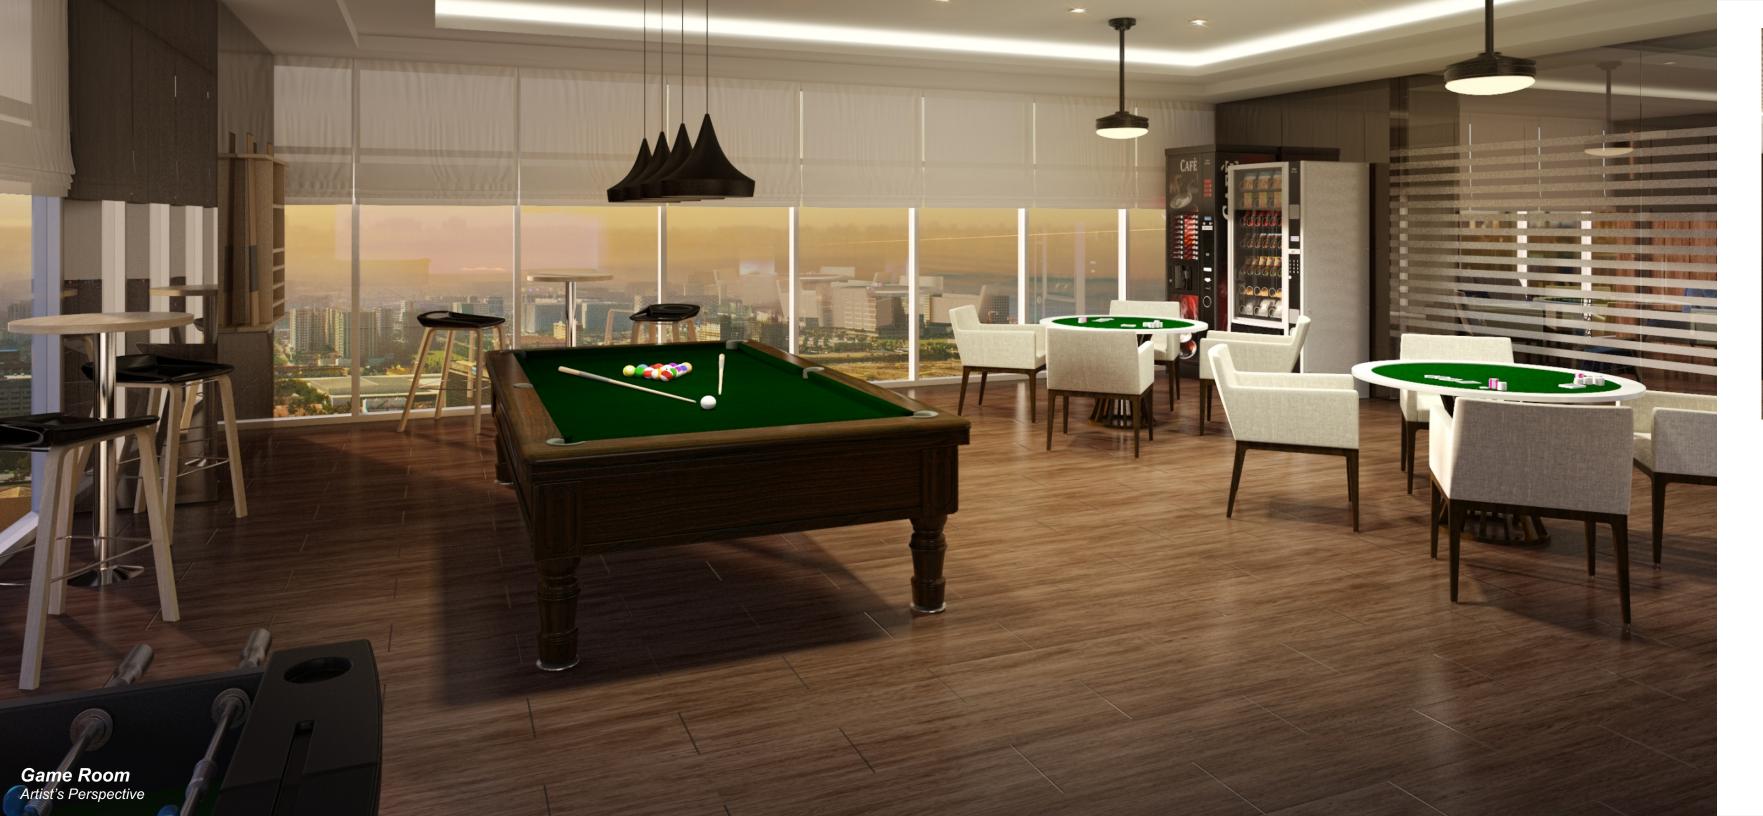

# BREATHTAKING SIGHTS

An exclusive Sunset Lounge with a Game Room on the 41st floor are designed with floor-to-ceiling windows allowing natural light to fill the spaces and affording one panoramic views of Makati's dazzling city sights and Mall of Asia's splendid fireworks display.

#### WHAT IS THE EXACT MEASURE OF THE FLOOR-TO-CEILING HEIGHT WINDOWS IN THE LOUNGE AREAS OF COAST RESIDENCES?

• Coast Residences' floor-to-ceiling windows is 2.15 m or 7 ft in height. These full-height windows may be found in some of the residences' common areas namely, the Penthouse Lounge, Game Room, & Sunset Lounge.