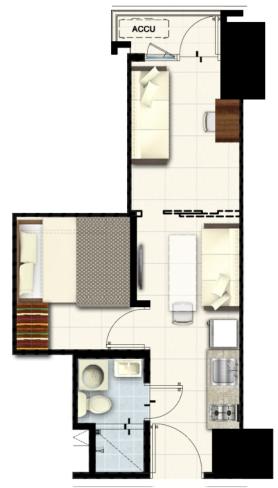

### 2 BEDROOM FAMILY SUITE WITH BALCONY

±26.12 to ±30.98 sqm

±26.00 to ±26.36 sqm

±29.35 to ±32.12 sqm

## 2 BEDROOM END UNIT (PENTHOUSE) FACING MANILA BAY

High above the buzzing city, the lower and upper penthouse units are situated on the 40th and 41st floors of the development to offer romantic views of the city's iconic Manila bay and Yacht Club. Stay-athome weekends become more special as you indulge in magical sunsets with your loved ones.