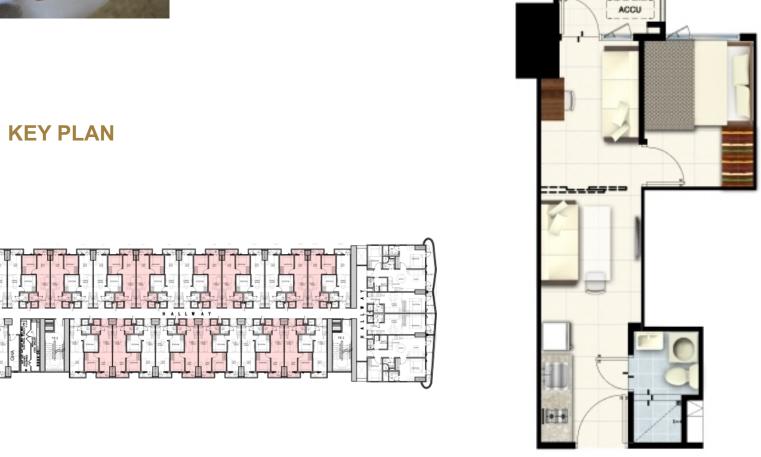

# REFINED SPACES WITH INSPIRING SIGHTS

Generously appointed spaces with captivating views, perfectly reflecting your own personal flair. Choose from Studio, 1 Bedroom, 2 Bedroom, and Family Suites units. Coast Residences' Family Suites come with flexi areas convertible to a home office for your start-up business, a nursery room for your first born child or an entertainment room for the entire family. Family Suites units can also be combined to ensure there is room for your growing family.





### FAMILY SUITE A WITH BALCONY FACING AMENITY & CCP

The comfort of your home combined with Coast Residences' pool waters and skyline views provide a revitalizing atmosphere. Convert your flexi area to an interactive play room where you can bond with the kids after an afternoon weekend swim.











### FAMILY SUITE B WITH BALCONY FACING MAKATI

Enjoy an unbeatable setting with the dazzling city sights of the Makati city skyline right from your balcony. This unit has a flexi area that may be converted to an office or workshop space so you can run the family business or work from home.



### **KEY PLAN**



±26.00 sqm





# FAMILY SUITE UNITS

### **KEY PLAN**



### FAMILY SUITE A WITH BALCONY

FAMILY SUITE B WITH BALCONY

### 2 BEDROOM FAMILY SUITE WITH BALCONY







±26.12 to ±30.98 sqm

±26.00 to ±26.36 sqm

±29.35 to ±32.12 sqm







## **STUDIO UNIT FACING AMENITY** AND SM MALL OF ASIA

A relaxed elegance, striking a harmonious balance between the contemporary and the comfortable. With sweeping views that inspire creativity, wake up to more exciting mornings and let