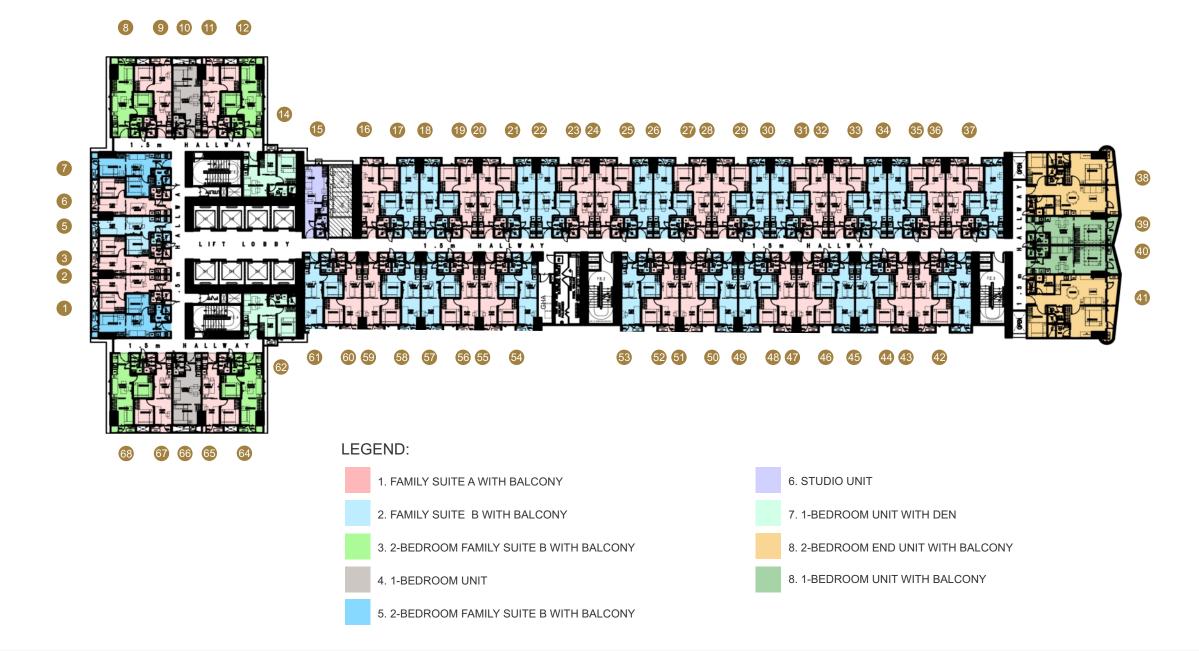

## **TYPICAL BUILDING FLOOR LAYOUT**

8th, 11th, 15th, 18th, 21st, 24th, 27th, 30th, 33rd and 36th

9th, 12th, 16th, 19th, 22nd, 25th, 28th, 31st, 34th and 37th

#### 8 9 10 11 12 36 37 38 34 35 HALLWAY 1.5 m Durm XIX **₩**₩× HALLWAY 61 60 47 46 45 44 43 62 59 58 57 56 50 49 48 55 51 68 67 66 65 64 LEGEND: 1. FAMILY SUITE A WITH BALCONY 6. STUDIO UNIT

- 2. FAMILY SUITE B WITH BALCONY
- 3. 2-BEDROOM FAMILY SUITE B WITH BALCONY
- 4. 1-BEDROOM UNIT

6

3

2

1

5. 2-BEDROOM FAMILY SUITE B WITH BALCONY

- 7. 1-BEDROOM UNIT WITH DEN
- 8. 2-BEDROOM END UNIT WITH BALCONY
- 8. 1-BEDROOM UNIT WITH BALCONY

**TYPICAL BUILDING FLOOR LAYOUT** 

10th, 14th, 17th, 20th, 23rd, 26th, 29th, 32nd, and 35th