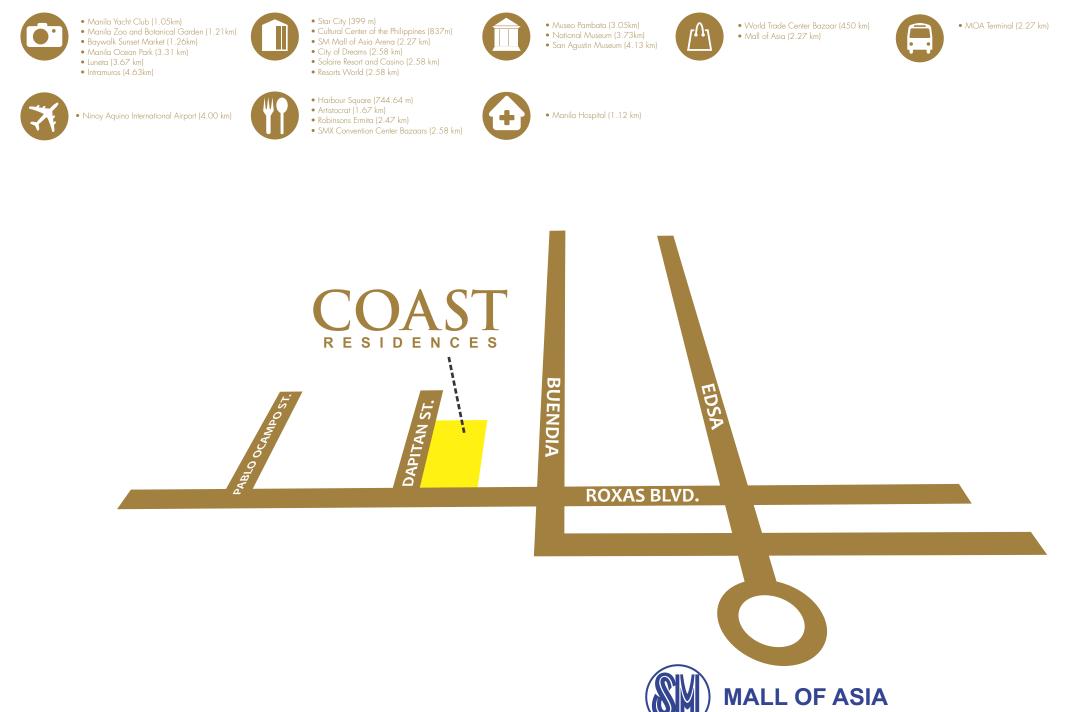

# **A LOCATION WITH RICH VIEWS** OF THE PAST AND PRESENT

Coast Residences is surrounded by reflections of Manila's dynamic cultural mix. Amazing expressions of world class theatre, ballet, music, and more, take the stage at The Cultural Center of Philippines, a few minutes away from the development. To the west of the development, is the magical sunset of Manila Bay where one can enjoy the perfect stroll along the Baywalk or night out aboard the Manila Yacht Club cruise. Galleries, studios, and exhibits fill nearby Intramuros, Manila's historic core. Travel southwards and bring entertainment and amusement to the optimum level, with theme-park Star City, concert-hall SM Arena, and international shopping destination, SM Mall of Asia.