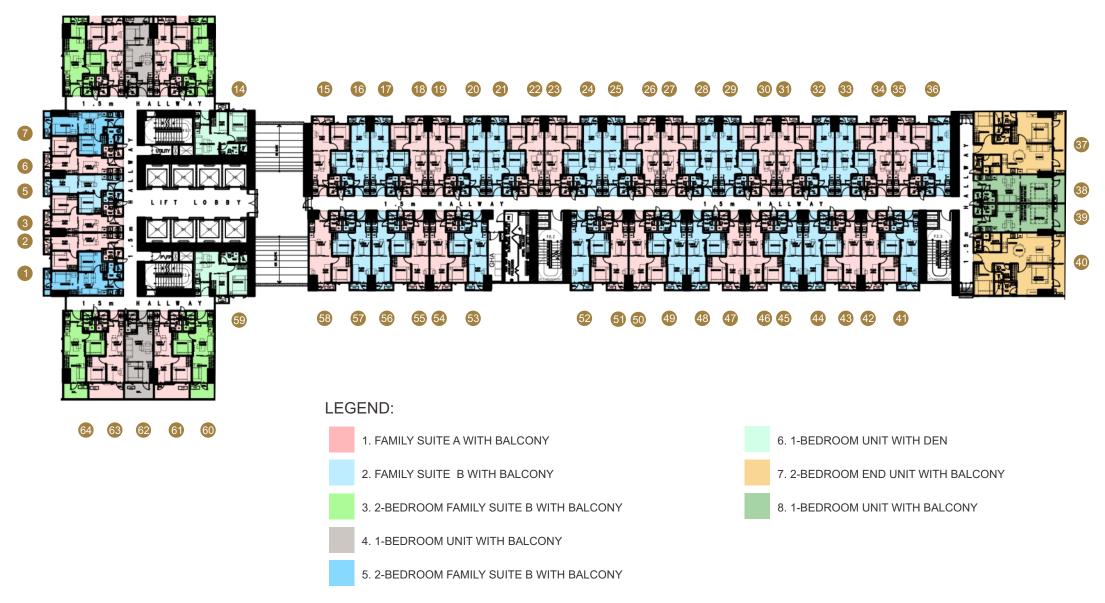

## **TYPICAL BUILDING FLOOR LAYOUT**

8th, 11th, 15th, 18th, 21st, 24th, 27th, 30th, 33rd and 36th

9th, 12th, 16th, 19th, 22nd, 25th, 28th, 31st, 34th and 37th

#### 8 9 10 11 12 36 37 38 34 35 HALLWAY 1.5 m Durm XIX **₩**₩× HALLWAY 61 60 47 46 45 44 43 62 59 58 57 56 50 49 48 55 51 68 67 66 65 64 LEGEND: 1. FAMILY SUITE A WITH BALCONY 6. STUDIO UNIT

- 2. FAMILY SUITE B WITH BALCONY
- 3. 2-BEDROOM FAMILY SUITE B WITH BALCONY
- 4. 1-BEDROOM UNIT

6

3

2

1

5. 2-BEDROOM FAMILY SUITE B WITH BALCONY

- 7. 1-BEDROOM UNIT WITH DEN
- 8. 2-BEDROOM END UNIT WITH BALCONY
- 8. 1-BEDROOM UNIT WITH BALCONY

**TYPICAL BUILDING FLOOR LAYOUT** 

10th, 14th, 17th, 20th, 23rd, 26th, 29th, 32nd, and 35th

### HOW MANY UNITS ARE THERE TO A FLOOR?

- 7th to 38th levels: 62-66 units
- 39th, Penthouse levels: 40-58 units

#### WHAT ARE THE CORRIDOR MEASUREMENTS?

- Hallway Width 1.50 meters
- Hallway Floor to Ceiling Height 2.40 meters