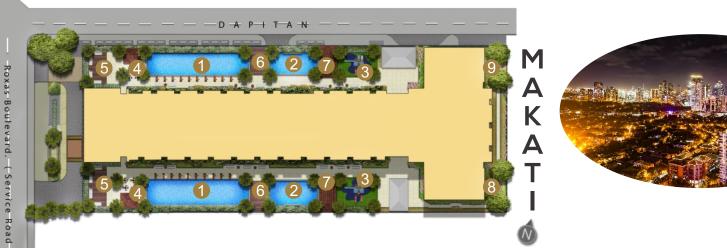

### **YACHT CLUB**

Α

MALL OF ASIA

Adult Pool 2 Kiddie Pool 3 Children's Playground 4 Cabana 5 View Lounge 6 Seating Areas Gazebo 8 Jogging Paths

9 Meditation Garden

# THE STUNNING POOL AND VIEW DECK

Coast Residences embraces the full beauty of its waterfront location with a breathtaking pool and view deck facing Manila Bay, for truly distinct leisurely moments everyday.