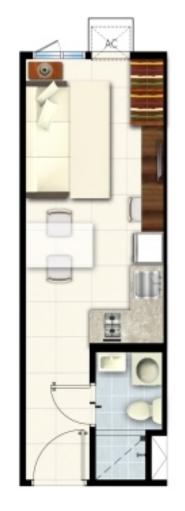

## **STUDIO UNIT FACING AMENITY** AND SM MALL OF ASIA

A relaxed elegance, striking a harmonious balance between the contemporary and the comfortable. With sweeping views that inspire creativity, wake up to more exciting mornings and let time stand still as you cozy up in your room.

# **1 BEDROOM UNITS**

### 1 BEDROOM UNIT

±24.09 sqm

±28.35 to ±28.36 sqm