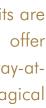

### 7th Floor

## **TYPICAL BUILDING FLOOR LAYOUT**

8th, 11th, 15th, 18th, 21st, 24th, 27th, 30th, 33rd and 36th

9th, 12th, 16th, 19th, 22nd, 25th, 28th, 31st, 34th and 37th

#### 8 9 10 11 12 36 37 38 34 35 HALLWAY 1.5 m Durm XIX **₩**₩× HALLWAY 61 60 47 46 45 44 43 62 59 58 57 56 50 49 48 55 51 68 67 66 65 64 LEGEND: 1. FAMILY SUITE A WITH BALCONY 6. STUDIO UNIT

- 2. FAMILY SUITE B WITH BALCONY
- 3. 2-BEDROOM FAMILY SUITE B WITH BALCONY
- 4. 1-BEDROOM UNIT

6

3

2

1

5. 2-BEDROOM FAMILY SUITE B WITH BALCONY

- 7. 1-BEDROOM UNIT WITH DEN
- 8. 2-BEDROOM END UNIT WITH BALCONY
- 8. 1-BEDROOM UNIT WITH BALCONY

**TYPICAL BUILDING FLOOR LAYOUT** 

10th, 14th, 17th, 20th, 23rd, 26th, 29th, 32nd, and 35th

### HOW MANY UNITS ARE THERE TO A FLOOR?

- 7th to 38th levels: 62-66 units
- 39th, Penthouse levels: 40-58 units

#### WHAT ARE THE CORRIDOR MEASUREMENTS?

- Hallway Width 1.50 meters
- Hallway Floor to Ceiling Height 2.40 meters