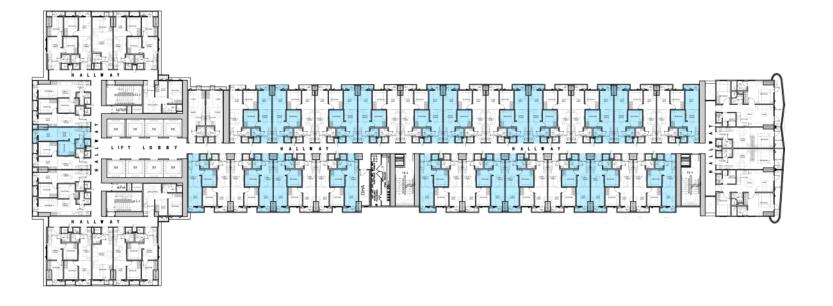

## **TYPICAL BUILDING FLOOR LAYOUT**

8th, 11th, 15th, 18th, 21st, 24th, 27th, 30th, 33rd and 36th

9th, 12th, 16th, 19th, 22nd, 25th, 28th, 31st, 34th and 37th

#### 8 9 10 11 12 36 37 38 34 35 HALLWAY 1.5 m Durm XIX **₩**₩× HALLWAY 61 60 47 46 45 44 43 62 59 58 57 56 50 49 48 55 51 68 67 66 65 64 LEGEND: 1. FAMILY SUITE A WITH BALCONY 6. STUDIO UNIT

- 2. FAMILY SUITE B WITH BALCONY
- 3. 2-BEDROOM FAMILY SUITE B WITH BALCONY
- 4. 1-BEDROOM UNIT

6

3

2

1

5. 2-BEDROOM FAMILY SUITE B WITH BALCONY

- 7. 1-BEDROOM UNIT WITH DEN
- 8. 2-BEDROOM END UNIT WITH BALCONY
- 8. 1-BEDROOM UNIT WITH BALCONY

**TYPICAL BUILDING FLOOR LAYOUT** 

10th, 14th, 17th, 20th, 23rd, 26th, 29th, 32nd, and 35th