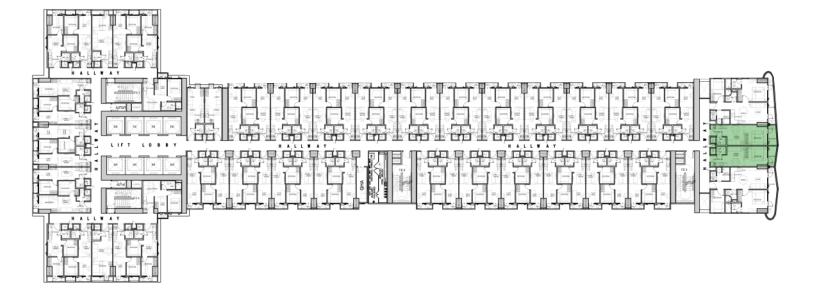

## **TYPICAL BUILDING FLOOR LAYOUT**

8th, 11th, 15th, 18th, 21st, 24th, 27th, 30th, 33rd and 36th

9th, 12th, 16th, 19th, 22nd, 25th, 28th, 31st, 34th and 37th

#### 8 9 10 11 12 36 37 38 34 35 HALLWAY 1.5 m Durm XIX **₩**₩× HALLWAY 61 60 47 46 45 44 43 62 59 58 57 56 50 49 48 55 51 68 67 66 65 64 LEGEND: 1. FAMILY SUITE A WITH BALCONY 6. STUDIO UNIT

- 2. FAMILY SUITE B WITH BALCONY
- 3. 2-BEDROOM FAMILY SUITE B WITH BALCONY
- 4. 1-BEDROOM UNIT

6

3

2

1

5. 2-BEDROOM FAMILY SUITE B WITH BALCONY

- 7. 1-BEDROOM UNIT WITH DEN
- 8. 2-BEDROOM END UNIT WITH BALCONY
- 8. 1-BEDROOM UNIT WITH BALCONY

**TYPICAL BUILDING FLOOR LAYOUT** 

10th, 14th, 17th, 20th, 23rd, 26th, 29th, 32nd, and 35th