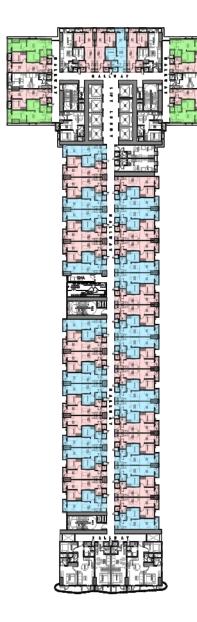

## **TYPICAL BUILDING FLOOR LAYOUT**

8th, 11th, 15th, 18th, 21st, 24th, 27th, 30th, 33rd and 36th

9th, 12th, 16th, 19th, 22nd, 25th, 28th, 31st, 34th and 37th

#### 8 9 10 11 12 36 37 38 34 35 HALLWAY 1.5 m Durm XIX **₩**₩× HALLWAY 61 60 47 46 45 44 43 62 59 58 57 56 50 49 48 55 51 68 67 66 65 64 LEGEND: 1. FAMILY SUITE A WITH BALCONY 6. STUDIO UNIT

- 2. FAMILY SUITE B WITH BALCONY
- 3. 2-BEDROOM FAMILY SUITE B WITH BALCONY
- 4. 1-BEDROOM UNIT

6

3

2

1

5. 2-BEDROOM FAMILY SUITE B WITH BALCONY

- 7. 1-BEDROOM UNIT WITH DEN
- 8. 2-BEDROOM END UNIT WITH BALCONY
- 8. 1-BEDROOM UNIT WITH BALCONY

**TYPICAL BUILDING FLOOR LAYOUT** 

10th, 14th, 17th, 20th, 23rd, 26th, 29th, 32nd, and 35th