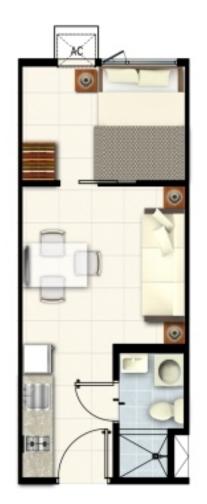

SUITE A WITH BALCONY

FAMILY SUITE B WITH BALCONY

### 2 BEDROOM FAMILY SUITE WITH BALCONY







±26.12 to ±30.98 sqm

±26.00 to ±26.36 sqm

±29.35 to ±32.12 sqm







## **STUDIO UNIT FACING AMENITY** AND SM MALL OF ASIA

A relaxed elegance, striking a harmonious balance between the contemporary and the comfortable. With sweeping views that inspire creativity, wake up to more exciting mornings and let time stand still as you cozy up in your room.



### **KEY PLAN**











# **1 BEDROOM WITH BALCONY** FACING MANILA BAY

From your bedroom balcony, enjoy Manila Bay's claim to fame: breathtaking views of the sunset and beyond. Perfect for a relaxed stayat-home evening after a busy week at work.

### **KEY PLAN**











### **KEY PLAN**

# **1 BEDROOM UNITS**

### 1 BEDROOM UNIT







±24.09 sqm

±28.35 to ±28.36 sqm









## 2 BEDROOM END UNIT (PENTHOUSE) FACING MANILA BAY

High above the buzzing city, the lower and upper penthouse units are situated on the 40th and 41st floors of the development to offer romantic views of the city's iconic Manila bay and Yacht Club. Stay-athome weekends become more special as you indulge in magical sunsets with your loved ones.

# **KEY PLAN** 끈







### 7th Floor

### 8 9 10 11 12



## **TYPICAL BUILDING FLOOR LAYOUT**

8th, 11th, 15th, 18th, 21st, 24th, 27th, 30th, 33rd and 36th



9th, 12th, 16th, 19th, 22nd, 25th, 28th, 31st, 34th and 37th

#### 8 9 10 11 12 36 37 38 34 35 HALLWAY 1.5 m Durm XIX **₩**₩× HALLWAY 61 60 47 46 45 44 43 62 59 58 57 56 50 49 48 55 51 68 67 66 65 64 LEGEND: 1. FAMILY SUITE A WITH BALCONY 6. STU